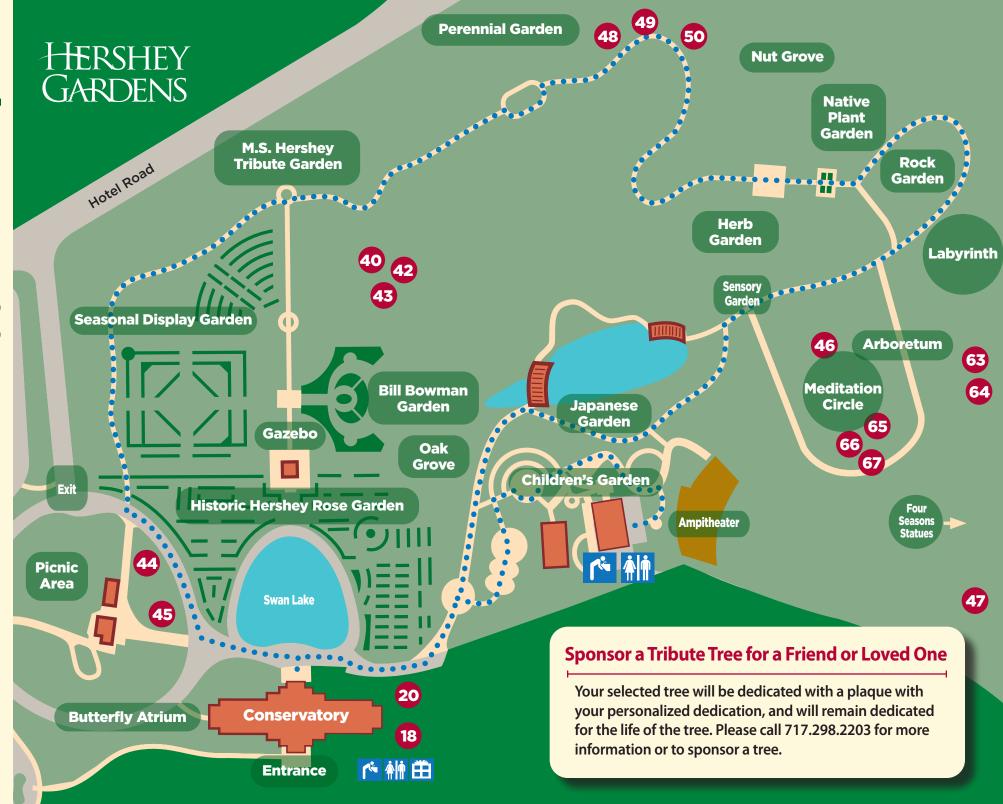

## TRIBUTE TREE SPONSORSHIP OPPORTUNITIES

## **Existing Trees**

- 18 Cherry 'Royal Burgundy' SOLD
- Cherry 'Royal Burgundy' SOLD
- 40 Japanese Maple \$1,000
- Japanese Maple \$1,000
- 43 Japanese Maple SOLD
- Dogwood 'Rutpink Scarlet Fire' SOLD
- 45 Dogwood 'Rutpink Scarlet Fire' **SOLD**
- 46 Columnar Pin Oak SOLD
- Common Hackberry **SOLD**
- 48 Black Gum 'Forest Fire' \$750
- 49 Black Gum 'Forest Fire' **SOLD**
- 50 Black Gum 'Forest Fire' SOLD
- 63 Dogwood 'Cherokee Princess' SOLD
- 64 Dogwood 'Cherokee Princess' SOLD

## **New Trees (to be planted)**

- 65 Crabapple SOLD
- 66 Crabapple SOLD
- 67 Crabapple SOLD