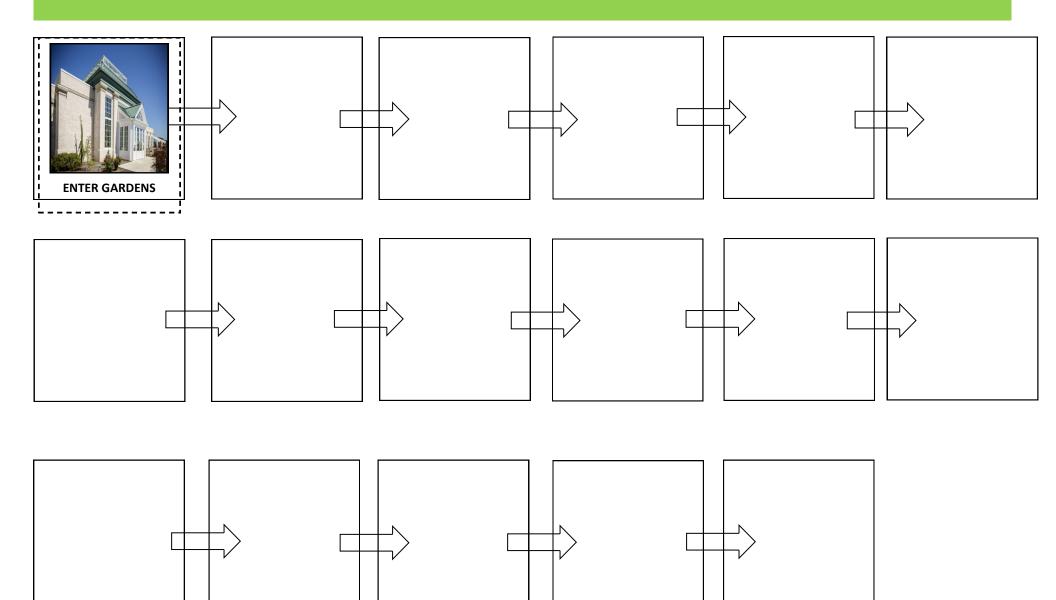

## **VISUAL SCHEDULE BOARD**

- Plan your visit by cutting and taping your **VISUAL SCHEDULE PIECES** in the order you want to visit them.
- Bring an "ALL DONE" envelope with you as you walk around the Gardens with your visual schedule
- Remove the pieces as you visit them and put them in the "ALL DONE" envelope