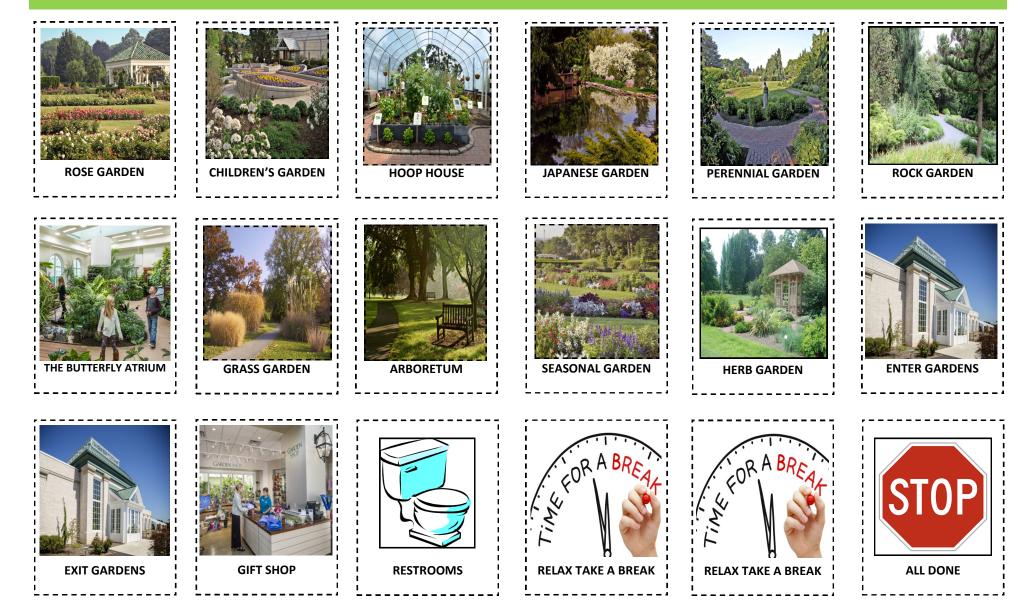

## **VISUAL SCHEDULE PIECES**

- Cut out different places you would like to see during your visit
- Tape them to the blank VISUAL SCHEDULE BOARD in the order you want
- Bring an "ALL DONE" envelope with you as you walk around the Gardens with your visual schedule
- Remove the pieces as you visit them and put them in the "ALL DONE" envelope